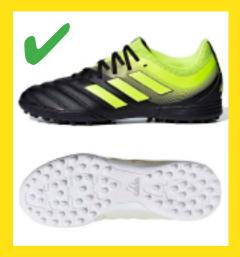

This **MUST** be a shoe designed specifically for wear on an astroturf surface, commonly identified with '**TF**' as part of the shoe name and charaterised by small rubber dimples or other textured surface covering the surface of the sole. Examples from some of the main brands are shown below: