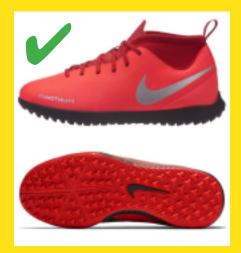

This **MUST** be a shoe designed specifically for wear on an astroturf surface, commonly identified with '**TF**' as part of the shoe name and charaterised by small rubber dimples or other textured surface covering the surface of the sole. Examples from some of the main brands are shown below: