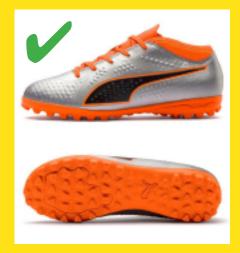

This **MUST** be a shoe designed specifically for wear on an astroturf surface, commonly identified with '**TF**' as part of the shoe name and charaterised by small rubber dimples or other textured surface covering the surface of the sole. Examples from some of the main brands are shown below: