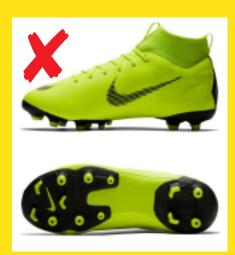

**PLEASE NOTE:** Players will **NOT** be permitted under any circumstances to train on the surface wearing a **STUDDED OR BLADED** football boot of any kind. These include the following main types:

**FG:** designed to be worn on firm, dry grass. The sole is characterised by several shorter studs, sometimes conical or bladed/triangular/arrow shaped, or a mixture of both.

AG / MG / FXG: designed to be worn on 3G/4G artificial grass surfaces. Typically a similar sole design as FG but often with more studs, usually conical shaped.

**SG:** Designed to be worn on wet, muddy, natural grass. Fewer, longer studs (usually 6) and at least some of these are usually made of metal and of a screw-in type.