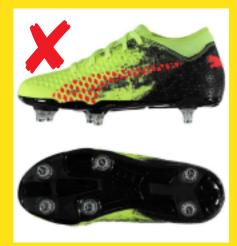

**PLEASE NOTE:** Players will **NOT** be permitted under any circumstances to train on the surface wearing a **STUDDED OR BLADED** football boot of any kind. These include the following main types:

**FG:** designed to be worn on firm, dry grass. The sole is characterised by several shorter studs, sometimes conical or bladed/triangular/arrow shaped, or a mixture of both.

AG / MG / FXG: designed to be worn on 3G/4G artificial grass surfaces. Typically a similar sole design as FG but often with more studs, usually conical shaped.

**SG:** Designed to be worn on wet, muddy, natural grass. Fewer, longer studs (usually 6) and at least some of these are usually made of metal and of a screw-in type.