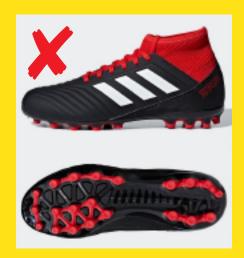

**PLEASE NOTE:** Players will **NOT** be permitted under any circumstances to train on the surface wearing a **STUDDED OR BLADED** football boot of any kind. These include the following main types:

**FG:** designed to be worn on firm, dry grass. The sole is characterised by several shorter studs, sometimes conical or bladed/triangular/arrow shaped, or a mixture of both.

AG / MG / FXG: designed to be worn on 3G/4G artificial grass surfaces. Typically a similar sole design as FG but often with more studs, usually conical shaped.

**SG:** Designed to be worn on wet, muddy, natural grass. Fewer, longer studs (usually 6) and at least some of these are usually made of metal and of a screw-in type.